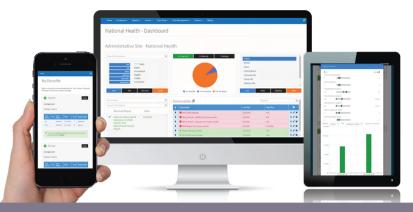

One size does not fit all. Tailor messaging to your intended employee or employee group with dynamic content and attention grabbing possibilities.

Responsive design allows employees to access their enrollment experience from any device. No need to hassle with app downloads, just click and enroll.